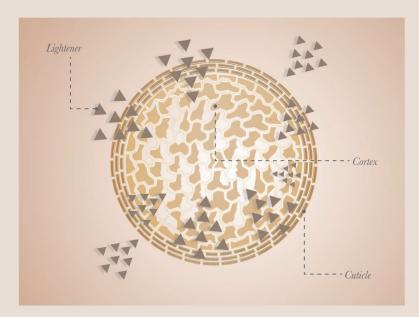

## THE LIGHTENING PROCESS

#### (ACTION OF LIGHTENER ON KERATIN)

Lighteners have a high pH level to open the hair cuticles and remove the **melanin** pigments. However, because it is not a selective system, it also degrades the keratin **structure**.

#### **STRUCTURE**

#### **CYCLODEXTRIN**

Composed of cyclic oligosaccharides (sugars) obtained from vegetable sources, it guarantees gradual release of the active ingredients and potentiates the results.

#### **OCTIL RESTORE**

Organic compound with high adherence to keratin, which strengthens the internal structure of the strand.

#### **PEARL PROTEIN**

Amino acid that restores the **natural elasticity** of the fiber and prevents brassiness.