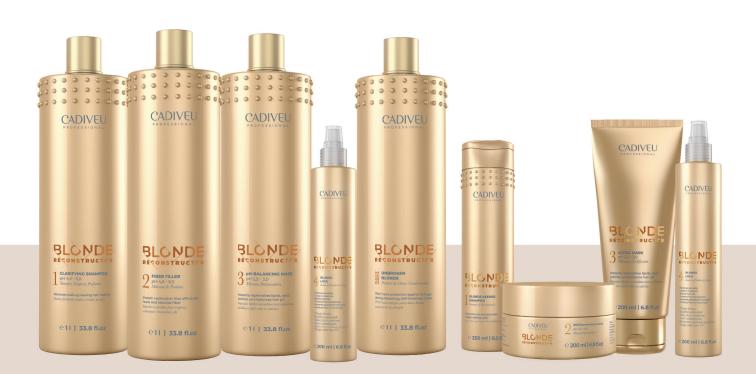

#### RECONSTRUCTION

**IN 4 STAGES** 

CLARIFYING SHAMPOO
Deep Cleansing Shampoo pH 4.5-5.5 - 1L

High Tech Green: Sequestrant Polymer + Essential Amino Acids + Pearl Protein

Purifying shampoo with slightly acid pH that removes heavy metals and minerals. It avoids unwanted reactions during the lightening process and improves the absorption of nutrients in cosmetic treatments.

3 PH BALANCING MASK Rebalancing Mask pH 2.2-3.0 - 1L

High Tech Green: Lipids + Essential Amino Acids + Pearl Protein

Balancing mask with pearl protein and lipids that rebalances the pH of discolored strands while reducing porosity, and deeply seals the cuticles, making hair resistant and glossy.

Protein Mask pH 4.5-5.5 - 1L

High Tech Green: Low Molecular Weight Protein + Pearl Protein

Mask with slightly acid pH and low molecular weight proteins that internally recovers the hair fiber from the cortex and enhances hair resistance against future breakage and damage.

**BLONDE LOCK** 

Protector Leave-in For Blondes - 200ml

High Tech Green: Adhesive Protein + Pearl Protein

No rinse leave-in moisturiser with adhesive protein and sunblock that prevents against brassiness and the green overtones caused by swimming pools. It reduces porosity of strands, blocks humidity, seals double ends and provides long-lasting frizz control.

## BLONDE KEEPER SHAMPOO

250ML

Intense reconstruction shampoo enhances color, prevents fading and unwanted tones.

#### ACIDIC MASK 200ML

Acidifying mask with pearl protein balances the pH of damaged hair while making it resistant and ultra-shiny.

## RECONSTRUCTIVE MASK

Reconstructive mask with slightly acid pH and low molecular weight proteins reconstructs the hair from the cortex and protects against future damage.

## BLONDE LOCK

Leave-in for thermal and solar protection. With adhesive protein, it prevents yellowing and guarantees maximum protection against greening from swimming pools. It fights porosity and frizz, and promotes maximum shine.