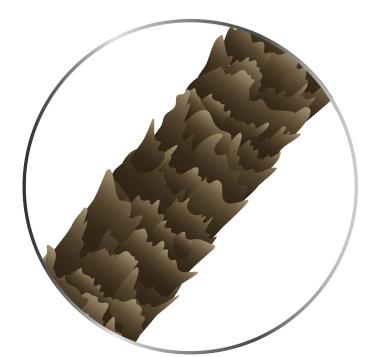

### THE EFFECTS OF TRUEPLEX

Before and after on color-treated or chemically processed hair.

#### BEFORE TRUEPLEX

- Damaged hair strand
- Swollen, compromised cuticle layers
- Weakened and damaged internal structure