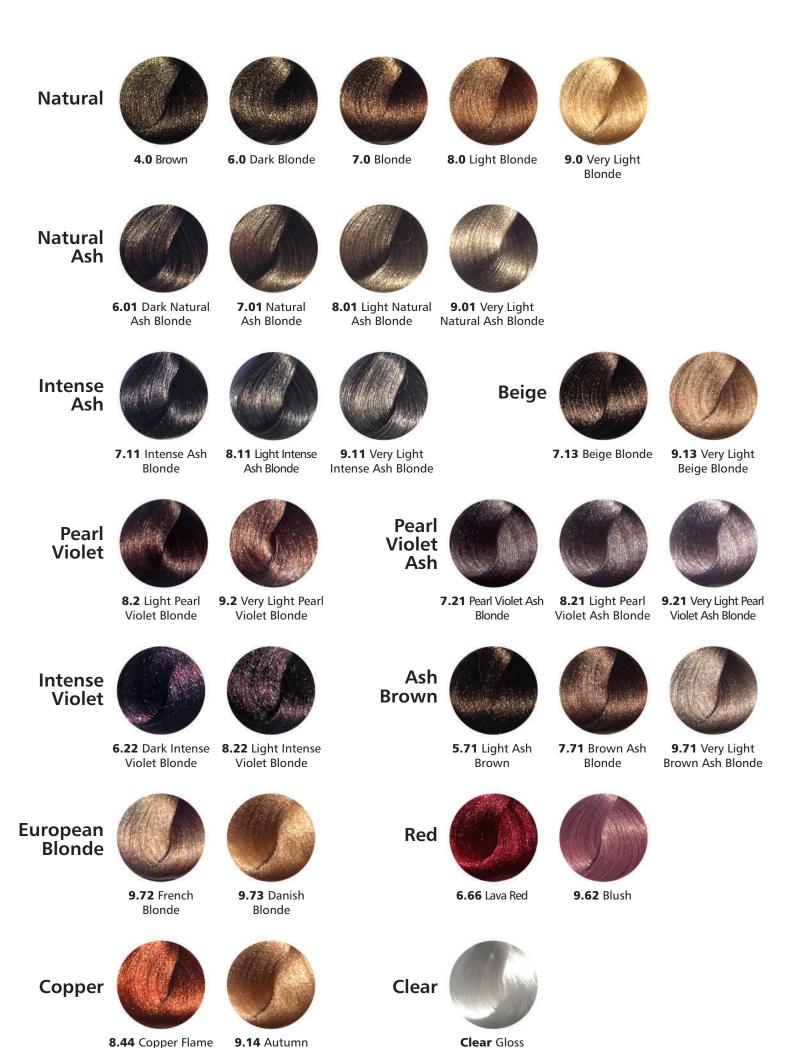

# **TrueShades Reflect Keys**

Natural

.01 Natural Ash

Pearl Violet

11 Intense Ash .13
Beige

21
Pearl Violet
Ash

Intense Violet

Copper

.66

71 Ash Brown

.72/.73
European Blonde

- Ammonia and PPD Free
  - Blends Grey
  - Revitalises Tone
  - No Commitment
- Refreshes Dull Dry Hair
  - Levels Porosity
- Corrects Unwanted Tones
  - Vegan