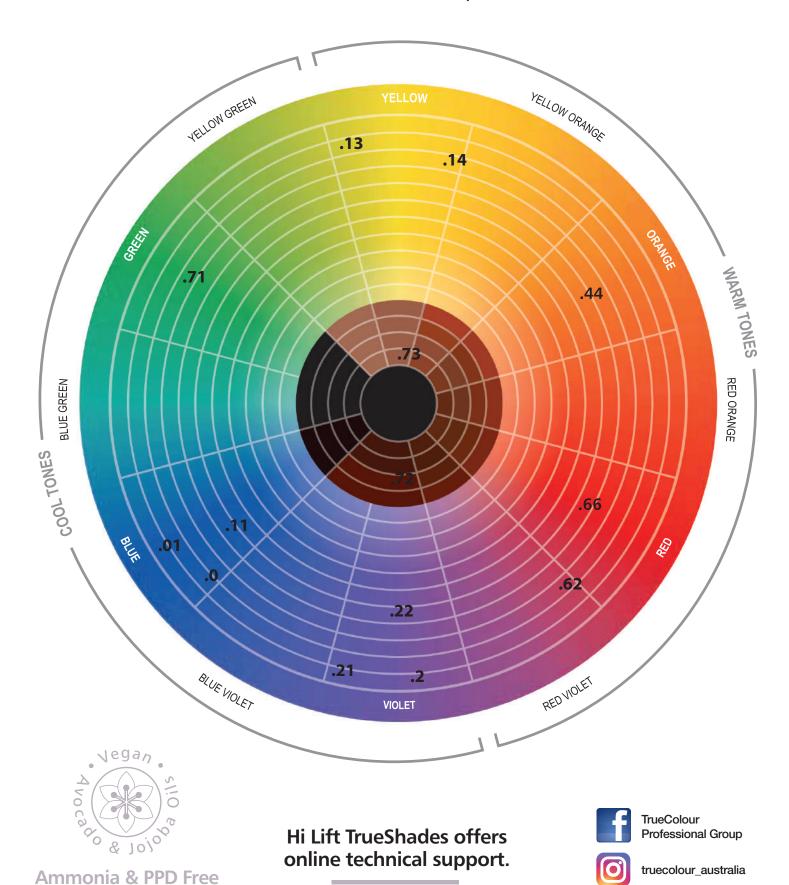

# **TrueShades Reflect Keys**

Natural

.01 Natural Ash

Pearl Violet

11 Intense Ash .13
Beige

21
Pearl Violet
Ash

Intense Violet

Copper

.66

71 Ash Brown

.72/.73
European Blonde

- Ammonia and PPD Free
  - Blends Grey
  - Revitalises Tone
  - No Commitment
- Refreshes Dull Dry Hair
  - Levels Porosity
- Corrects Unwanted Tones
  - Vegan