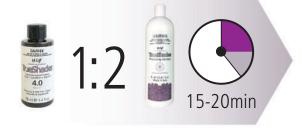

## **Grey Blending**

Mix well to obtain a smooth consistency in a non-metallic bowl, apply to clean towel dried or dry hair.

- Mixing Ratio 1:2
- Processing Time 20 minutes

### **Colour Refresher**

Mix well to obtain a smooth consistency in a non-metallic bowl, apply to clean towel dried or dry hair.

- Mixing Ratio 1:2
- Processing Time 15 to 20 minutes