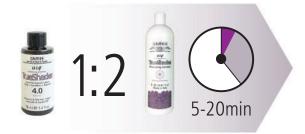

#### **Tone on Tone Colour**

Mix well to obtain a smooth consistency in a non-metallic bowl, apply to clean towel dried or dry hair.

- Mixing Ratio 1:2
- Processing Time 20 minutes

# **Gloss Treatment Using Clear Shade**

Mix well to obtain a smooth consistency in a non-metallic bowl, apply to clean towel dried or dry hair.

- Mixing Ratio 1:2
- Processing Time 5 to 20 minutes

Demi Permanent Colour • Gloss • Condition • Equalise